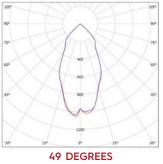

## Under the following conditions:

Performance temperature (tp)65°c and Ambient temperature (tc)25°c Lumen Package 1 18 Watts @ 1700 lumens

Optical Solution 22, 33, 49, 91 Degrees - FWHM (Full Width, Half Medium) Dimming Protocols available - Bell Press - Dali 1-10V LDT Files Available Available in matt grey, matt black and matt white. Aditional colours available on request.

## Finish options

105° 105° 105° 90° 90° 45° 100° 45° 100° 45° 11000 45° 11000 45°

**33 DEGREES** 