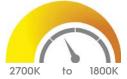

## ANGELINA "Sunset Track Mounted LED Downlighter

Ceiling cut-out Life time Colour temperature Colour Rendering Index Mounting option Light source Control gear

Dimmable option

160mm Diameter >60'000h / L70 F10 **2700 - 1800 Kelvin** CRI >90 Torsion springs LED COB - Tridonic - LES 15 Sunset Tridonic Excite constant current 100 000hrs 5yr guarantee Bell Press - Dali 1-10V

Suitable for indoor use only

"The modem SUNSET LED light is ideal for creating a special atmosphere. Dimming changes the intensity of the light and ;ts colour temperature, as with a real sunset, creating an atmospheric effect similar to that provided by an ordinary light bulb. The pleasant warm light, dimmable down to 1,800 K, creates a candlelit atmosphere."