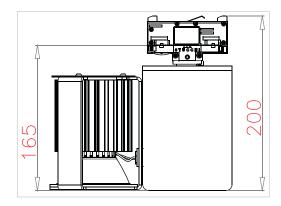

## ANGELINA "Sunset Track Mounted LED Downlighter

Ceiling cut-out Life time Colour temperature Colour Rendering Index Mounting option Light source Control gear

Dimmable option

160mm Diameter >60'000h / L70 F10 **2700 - 1800 Kelvin** CRI >90 Torsion springs LED COB - Tridonic - LES 15 Sunset Tridonic Excite constant current 100 000hrs 5yr guarantee Bell Press - Dali 1-10V