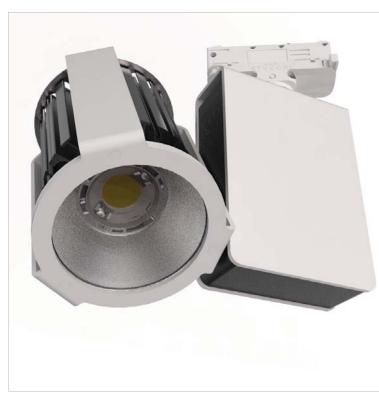

## ANGELINA "Sunset Track Mounted LED Downlighter

Ceiling cut-out Life time Colour temperature Colour Rendering Index Mounting option Light source Control gear

Dimmable option

160mm Diameter >60'000h / L70 F10 **2700 - 1800 Kelvin** CRI >90 Torsion springs LED COB - Tridonic - LES 15 Sunset Tridonic Excite constant current 100 000hrs 5yr guarantee Bell Press - Dali 1-10V

## Under the following conditions:

Performance temperature (tp)65°c and Ambient temperature (tc)25°c Lumen Package 1 18 Watts @ 1700 lumens

Optical Solution 22, 33, 49, 91 Degrees - FWHM (Full Width, Half Medium) Dimming Protocols available - Bell Press - Dali 1-10V LDT Files Available Available in matt grey, matt black and matt white. Aditional colours available on request.