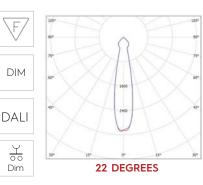

## Under the following conditions:

Performance temperature (tp)65°c and Ambient temperature (tc)25°c Lumen Package 1 18 Watts @ 1700 lumens

Optical Solution 22, 33, 49, 91 Degrees - FWHM (Full Width, Half Medium) Dimming Protocols available - Bell Press - Dali 1-10V LDT Files Available Available in matt grey, matt black and matt white. Aditional colours available on request.

## Finish options

105° 105° 105° 90° 90° 45° 100° 45° 100° 45° 11000 45° 11000 45°

**33 DEGREES** 